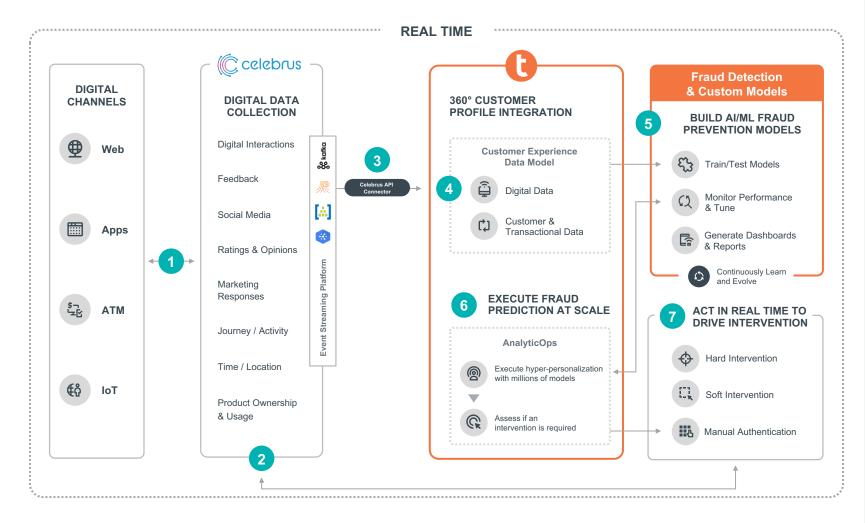

## **Fraud Prevention**

This overview shows how to establish a real-time, hyper-personalized behavioral fraud solution with Teradata Vantage™ and Celebrus to prevent fraud, improve the customer experience, reduce losses, and increase business efficiency.

- Monitor and track all user interactions across digital channels with Celebrus.
- 2 Identity match to tag the same user across multiple sessions and channels and build an identity graph with Celebrus.
- Ingest data capture in real time via a pre-built Celebrus API Connector.
- Ingest and integrate Celebrus data continuously into a pre-built Customer Experience Data Model within Vantage, creating a contextual view of each transaction.
- 5 Enable data scientists and analysts to build sophisticated fraud models using Vantage's advanced analytic capabilities and third-party analytic tools and languages.
- 6 Execute predictive fraud models in real time with an AnalyticOps framework.
- Act in real time and stream back to the channel where the user is live.