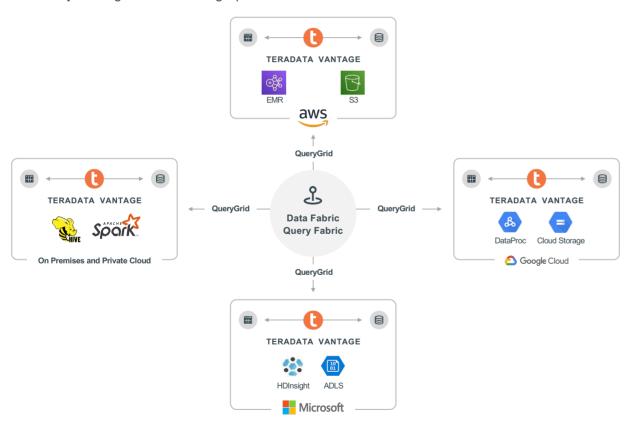

## **Operational Resilience**

Architectural blueprint of how to seamlessly switching between multiple cloud providers and moving back on-premises to ensure business continuity. Teradata's hybrid multi-cloud data platform increases your flexibility and avoids you being locked into a single public cloud vendor.

High speed data fabric connects workloads in a highly distributed environment.

Choice of entry point provides ability to originate queries at scale on any system on the fabric, spanning on-premises and multiple public cloud environments.

Pushdown processing enables minimal data transfer and egress charges by moving queries to execute closest to the data.